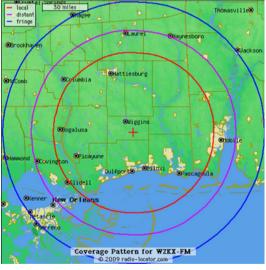

## Listener's Potential Purchasing Power: \$567 Million+

= (TOTAL POPULATION / PERSONS PER HOUSEHOLD) \* (MEDIAN HOUSEHOLD INCOME \* (% ESTIMATED DISPOSABLE INCOME)) / 12 MONTHS)

107.9 WZKX-FM HD1 FORMAT: COUNTRY AUDIENCE: ADULTS 25-54